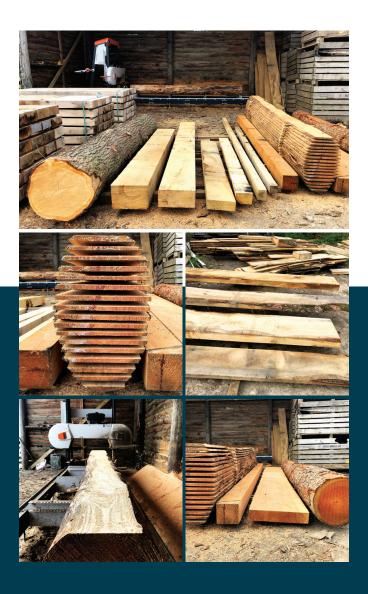

#### **BAND SAW**

Our new band saw can create timber of any type or size to fit your specific project. Call today to find out more and recieve your personalised quote.

NEW! CUSTOM SAWN TIMBER